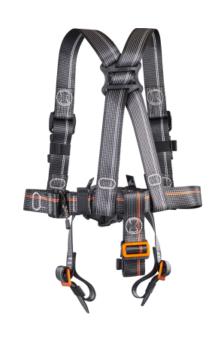

### **IGNITE ARB TOP**

A top part for equipping the IGNITE ARB waist harness to quickly and simply become a complete harness. The front two textile loops on the IGNITE ARB TOP are certified under EN 361 when used jointly as a sternal attachment point. The simple way the top part attaches to an existing IGNITE ARB harness expands the application options for this popular arborist harness by yet another degree.

- Addition to IGNITE ARB waist harness
- Easy attachment
- Additional attachment points corresponding to EN 361

#### **FEATURES**

Hand-washing: 40 °C

Synthetic Slide Plate: yes

Max. service life: 8-10 Years

Max. number of persons: 1

Temperature: from -35 °C to 45 °C

Area of application:

Arborists, Rope Access / Rigging

#### **DIMENSIONS**

Size: UNISIZE
Weight: 0,86 kg

#### **MATERIAL**

Material:

Polyester, Polyamide, Aluminium

Sternal attachment point material:

Polyester