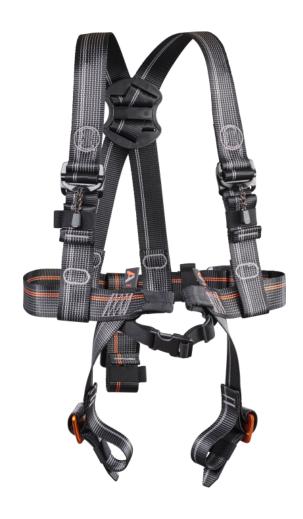

### **IGNITE ARB TOP**

A top part for equipping the IGNITE ARB waist harness to quickly and simply become a complete harness. The front two textile loops on the IGNITE ARB TOP are certified under EN 361 when used jointly as a sternal attachment point. The simple way the top part attaches to an existing IGNITE ARB harness expands the application options for this popular arborist harness by yet another degree.

- Addition to IGNITE ARB waist harness
- Easy attachment
- Additional attachment points corresponding to EN 361

#### **FEATURES**

Hand-washing: 40 °C

Synthetic Slide Plate: yes

Max. service life: 8-10 Years

Max. number of persons: 1

Temperature: from -35 °C to 45 °C

Area of application:

Arborists, Rope Access / Rigging

#### **DIMENSIONS**

Size: UNISIZE
Weight: 0,86 kg

#### **MATERIAL**

Material:

Polyester, Polyamide, Aluminium

Sternal attachment point material:

Polyester