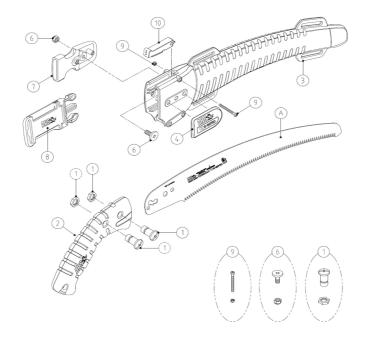

## **Available spare parts**

A CTR-32PRO-1 | Sawing blade for CTR-32PRO

1 SP-359 | Bolt & nut for CAM-18/24PRO/UV-32PRO

2 SP-455 | Grip for CTR-32PRO & UVR-32PRO

3 SP-456 | Cover for CTR-32PRO & UVR32PRO

4) SP-457 | Name plate for CTR-32PRO

6 SP-366 | Bolt & Nut for belt clip for 18/24PRO/CT/UV-32

7) **SP-367** | Belt clip for PRO serie

8 SP-429 | Belt for CAM/CT/UV-PRO series

9 SP-373 | Bolt & nut for stopper of UV/CT-32PRO/EXP

(10) SP-372 | Stopper set for CT / UV / CTR / UVR-32PRO, 37PRO & 42PRO