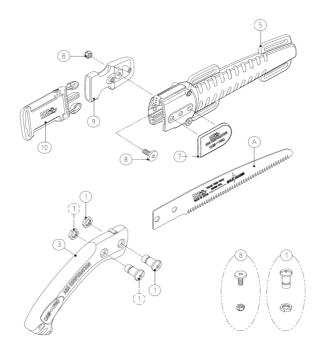

## **Available spare parts**

A 24PRO-1 | Saw blade for CAM-24PRO

1 SP-359 | Bolt & nut for CAM-18/24PRO/UV-32PRO

3 SP-361 | Grip for CAM-24PRO

5) SP-363 | Cover for CAM-24PRO

7 SP-365 | Name plate for CAM-24PRO

8 SP-366 | Bolt & Nut for belt clip for 18/24PRO/CT/UV-32

9 SP-367 | Belt clip for PRO serie

(10) SP-429 | Belt for CAM/CT/UV-PRO series

More information and/or photos of this product?

Visit www.arstools.eu