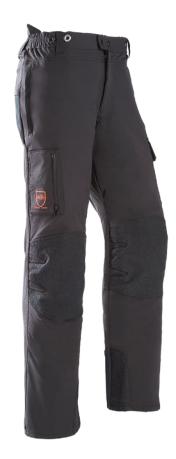

# TALL FIT ARBORIST CHAINSAW TROUSERS, CLASS 1 TYPE A

1SNB

#### **KEY FEATURES**

- Pre-formed full stretch Armortex® light reinforcements on the knees
- Integrated gaiters with boot lace hook to avoid sawdust in your boots
- Ventilation zippers at the back of the legs
- Weight reduction thanks to lightweight blocking material containing Dyneema® with Hydura anti-wicking strip preventing water penetration in the protective layer
- Waterproof smartphone pocket with splash-proof zipper

#### **EXTERIOR**

- Front fly with zip closure closing by hook and eye and press stud
- 2 inset pockets with zip closure
- 1 patched thigh pocket with flap with retro-reflective piping
- 1 patched smartphone pocket with waterproof lining on the right leg with splash proof zip closure
- Ventilation zipper on the back of the legs
- Elasticated waist with loops for belt and loops for velcro braces (ref. 5SD4)
- Triple-needle stitching on the back seam to the inside leg

#### INTERIOR

- Nylnet lining for an optimal wearing comfort (100% polyester)
- Waterproof anti-wicking fabric below on top of the protective inlay
- Elasticated gaiter with metal lace hook to fix on shoe laces
- 6 layer front protective inlay based on Dyneema® yarns
   Foam in the back bib for an enhanced comfort

#### **FABRIC**

High performance water- and dirt repellent with Teflon™ full stretch TeXXion (86% Cordura® - 14% elasthane ±240g/m2) Full stretch Armortex light reinforcements (30,7% para-aramid - 60,6% polyamide - 6,5% elasthane - 2,2% polyurethane ±340g/m2)